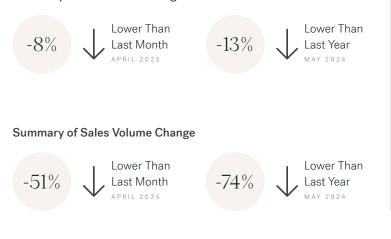

#### Summary of Sales Price Change

#### HPI Benchmark Price (Average Price)

- 1.2% Higher Than Last Month
  - ↓ -3.8% Lower Than Last Year

-8.0% Lower Than Last Month APRIL 2025

Icomer Than Last Year MAY 2024