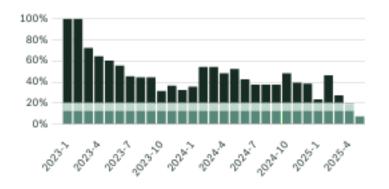

### **Richmond Single Family Townhomes**

MAY 2025 - 5 YEAR TREND

#### Market Status

Richmond is currently a **Buyers Market**. This means that **less than 12%** of listings are sold within **30 days**. Buyers may have a **slight advantage** when negotiating prices.

KLEIN II

#### Sales-to-Active Ratio

Number of Transactions