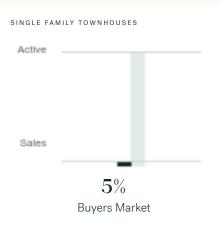

### **Richmond Single Family Townhomes**

MAY 2025 - 5 YEAR TREND

#### Market Status

Richmond is currently a **Buyers Market**. This means that **less than 12%** of listings are sold within **30 days**. Buyers may have a **slight advantage** when negotiating prices.

KLEIN II