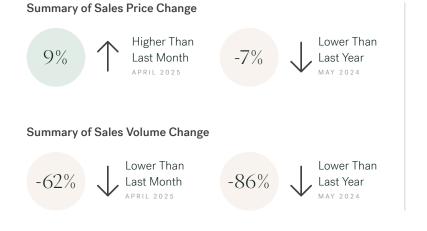

#### Summary of Sales Price Change

#### HPI Benchmark Price (Average Price)

- 1.2% Higher Than Last Month
  - ↓ -3.8% Lower Than Last Year

-8.0% Lower Than Last Month APRIL 2025

Icomer Than Last Year MAY 2024