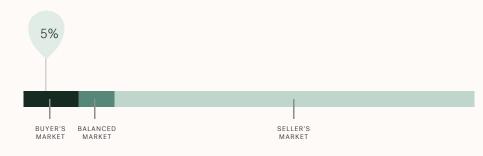

#### Market Status

Richmond is currently a **Buyers Market**. This means that **less than 12%** of listings are sold within **30 days**. Buyers may have a **slight advantage** when negotiating prices.

KLEIN II