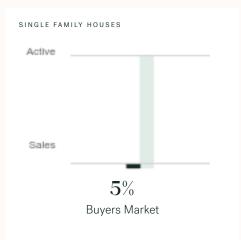

### **Richmond Single Family Houses**

MAY 2025 - 5 YEAR TREND

#### Market Status

Richmond is currently a **Buyers Market**. This means that **less than 12%** of listings are sold within **30 days**. Buyers may have a **slight advantage** when negotiating prices.