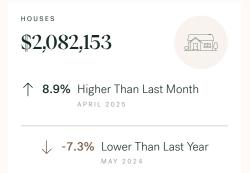

#### HPI Benchmark Price (Average Price)

- 1.2% Higher Than Last Month
  - ↓ -3.8% Lower Than Last Year

-8.0% Lower Than Last Month APRIL 2025

Icomer Than Last Year MAY 2024