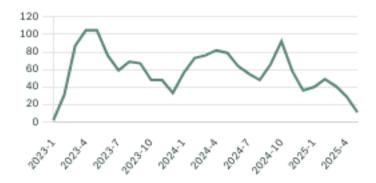

### **Richmond Single Family Townhomes**

MAY 2025 - 5 YEAR TREND

#### Market Status

Richmond is currently a **Buyers Market**. This means that **less than 12%** of listings are sold within **30 days**. Buyers may have a **slight advantage** when negotiating prices.

KLEIN II

#### Sales-to-Active Ratio

Number of Transactions