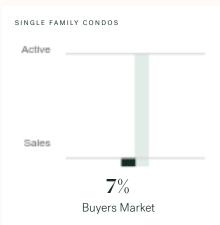

### **Richmond Single Family Condos**

MAY 2025 - 5 YEAR TREND

#### Market Status

Buyers Market

Richmond is currently a **Buyers Market**. This means that **less than 12%** of listings are sold within **30 days**. Buyers may have a **slight advantage** when negotiating prices.