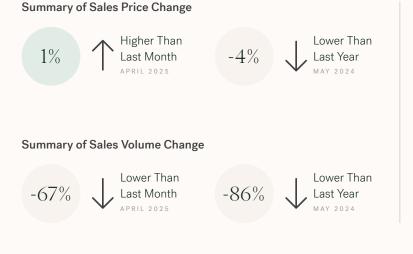

#### Summary of Sales Price Change

#### HPI Benchmark Price (Average Price)

- 1.2% Higher Than Last Month
  - ↓ -3.8% Lower Than Last Year

-8.0% Lower Than Last Month APRIL 2025

Icomer Than Last Year MAY 2024