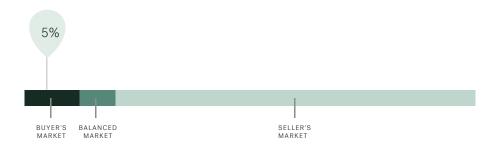

#### Market Status

Richmond is currently a **Buyers Market**. This means that **less than 12%** of listings are sold within **30 days**. Buyers may have a **slight advantage** when negotiating prices.

#### Sales-to-Active Ratio