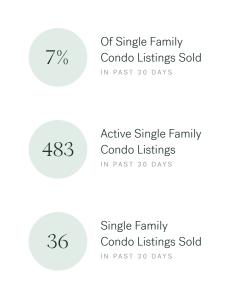

### **Richmond Single Family Condos**

MAY 2025 - 5 YEAR TREND

#### Market Status

Buyers Market

Richmond is currently a **Buyers Market**. This means that **less than 12%** of listings are sold within **30 days**. Buyers may have a **slight advantage** when negotiating prices.