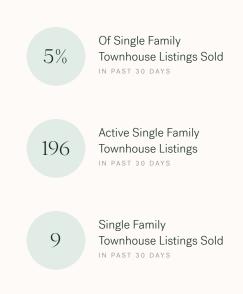

#### Market Status

Richmond is currently a **Buyers Market**. This means that **less than 12%** of listings are sold within **30 days**. Buyers may have a **slight advantage** when negotiating prices.

KLEIN II