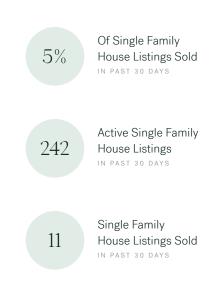

ennan    | Mclennan N | orth Mcnair   | Quilchena     | Riverdale S | aunders  | Sea Island |
| Seafair Se | outh Arm   | Steveston North | n Steveston South | Steveston  | Village Terra | Nova West Ca  | ambie West  | wind We  | podwards   |

### May 2025 Richmond Overview

ROYAL LEPAGE

#### Sales-to-Active Ratio







#### HPI Benchmark Price (Average Price)





- 1.2% Higher Than Last Month
  - ↓ -3.8% Lower Than Last Year



-8.0% Lower Than Last Month APRIL 2025

Icomer Than Last Year MAY 2024

#### Market Share



### **Richmond Single Family Houses**

MAY 2025 - 5 YEAR TREND

#### Market Status



Richmond is currently a **Buyers Market**. This means that **less than 12%** of listings are sold within **30 days**. Buyers may have a **slight advantage** when negotiating prices.





#### Sales Price





#### Sales-to-Active Ratio



#### Number of Transactions





### **Richmond Single Family Townhomes**

MAY 2025 - 5 YEAR TREND

#### Market Status



Richmond is currently a **Buyers Market**. This means that **less than 12%** of listings are sold within **30 days**. Buyers may have a **slight advantage** when negotiating prices.





KLEIN II

ROYAL LEPAGE

#### Sales Price





#### Sales-to-Active Ratio



Number of Transactions



### **Richmond Single Family Condos**

MAY 2025 - 5 YEAR TREND

#### Market Status

Buyers Market

Richmond is currently a **Buyers Market**. This means that **less than 12%** of listings are sold within **30 days**. Buyers may have a **slight advantage** when negotiating prices.





KLEIN II

ROYAL LEPAGE

#### Summary of Sales Pri